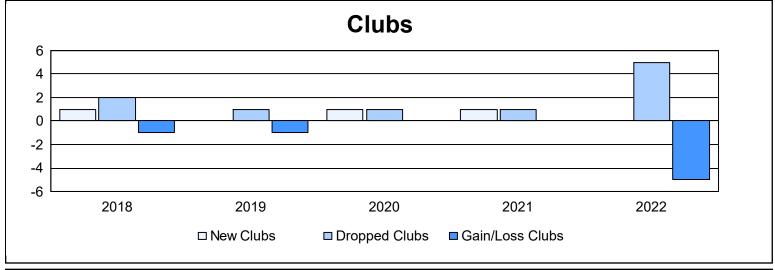

District 121 As of June 2022 Cumulative

| Year      | New<br>Clubs | Dropped<br>Clubs | Gain/<br>Loss<br>Clubs | New<br>Members | Charter<br>Members | Reinstate<br>Members | Transfer<br>Members | Total<br>Member<br>Added | Total<br>Members<br>Dropped | Gain/<br>Loss<br>Members |
|-----------|--------------|------------------|------------------------|----------------|--------------------|----------------------|---------------------|--------------------------|-----------------------------|--------------------------|
| 2017-2018 | 1            | 2                | -1                     | 52             | 21                 | 0                    | 3                   | 76                       | 92                          | -16                      |
| 2018-2019 | 0            | 1                | -1                     | 50             | 5                  | 17                   | 5                   | 77                       | 133                         | -56                      |
| 2019-2020 | 1            | 1                | 0                      | 39             | 27                 | 8                    | 1                   | 75                       | 93                          | -18                      |
| 2020-2021 | 1            | 1                | 0                      | 23             | 23                 | 0                    | 0                   | 46                       | 69                          | -23                      |
| 2021-2022 | 0            | 5                | -5                     | 34             | 53                 | 23                   | 4                   | 114                      | 193                         | -79                      |
| Average   | 1            | 2                | -1                     | 40             | 26                 | 10                   | 3                   | 78                       | 116                         | -38                      |